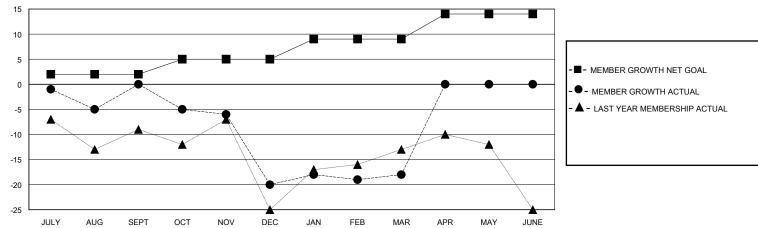

## GOALS AND ACTUAL MEMBERS CUMULATIVE

| DROPPED CLUBS: 1 |    | 13 CLUBS OF 23 ADDED 1 OR MORE<br>NEW MEMBERS | GENDER DISTRIBUTION  MALE 233 (53.44%) |               |     |
|------------------|----|-----------------------------------------------|----------------------------------------|---------------|-----|
| DROPPED MEMBERS  |    |                                               | FEMALE                                 | 203 (46.56%)  |     |
| DECEASED         | 7  | CLICK HERE FOR CUMULATIVE                     | TOTAL FAMILY UNIT MEMBERS              |               | 118 |
| CLUB CANCELLED   | 10 | MEMBERSHIP DATA                               |                                        | 0.000//0.000  | 59  |
| OTHER            | 48 |                                               | FAMILY MEMBERS                         | S PAYING HALF | 59  |
| TOTAL            | 65 |                                               |                                        |               |     |